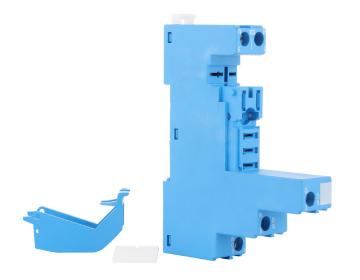

Finder 90 Series Base for 4661 Relay Box Clamp with Plastic Clip

The Finder General Purpose Panel Mount and Power Relays are a reliable and efficient switching solution for various applications and industries. Options include coil voltages, output current ratings, contact configurations. A modular design allows for surge suppressors, coil indication and timers. Features manual override, push-to-test, slots for markers, jumpers and gold plated contacts.