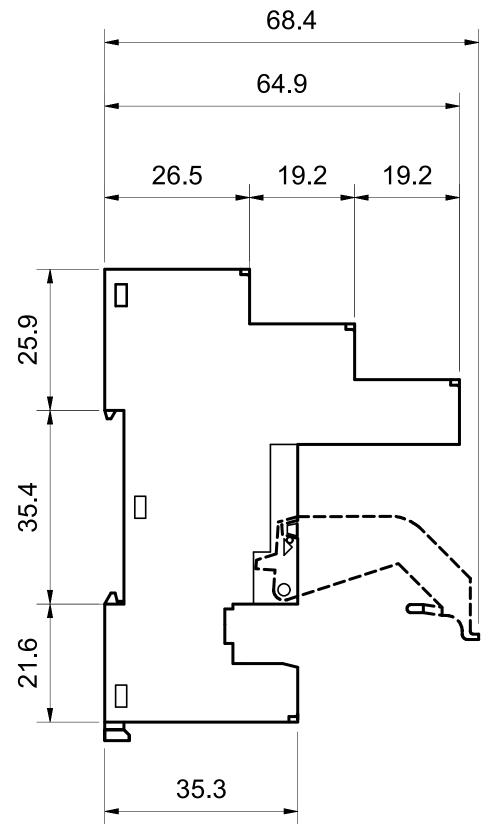

## **DIMENSIONAL DIAGRAM**

| ELECTRICAL   | Type of electric connection | Screw connection              |
|--------------|-----------------------------|-------------------------------|
| CONSTRUCTION | Mounting method             | DIN rail (top hat rail) 35 mm |
|              | Number of pins              | 5.0                           |
|              | Function extension possible | Yes                           |
| MECHANICAL   | With detachable clamps      | No                            |
| DIMENSIONS   | Width                       | 15.8 mm                       |
|              | Height                      | 82.9 mm                       |
|              | Depth                       | 64.9 mm                       |