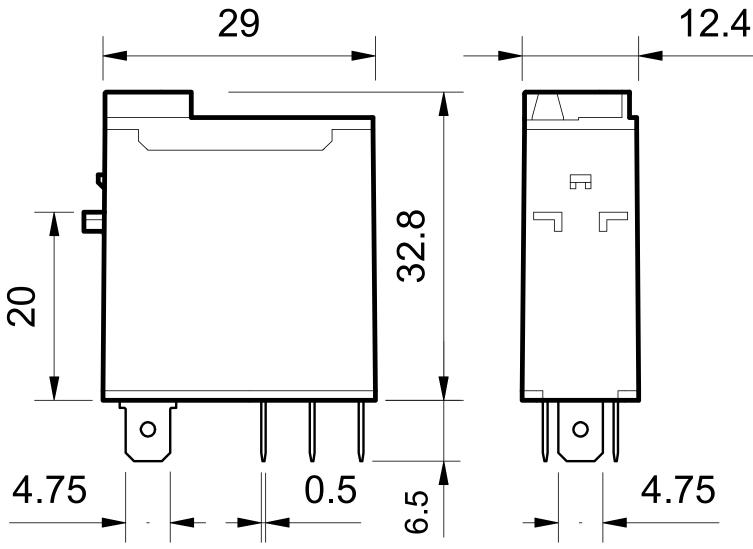

## 46610054240VAC

Finder 46 Series Miniature Relay 16A 1 CO 240V AC Coil with PB plus LED plus Mech. Indicator

| MECHANICAL | Vibration acceleration (Max)           | 20.0 m/s <sup>2</sup> |
|------------|----------------------------------------|-----------------------|
|            | Vibration frequency, operational (Max) | 150.0 Hz              |
| DIMENSIONS | Width                                  | 12.4 mm               |
|            | Height                                 | 29.0 mm               |
|            | Depth                                  | 32.8 mm               |