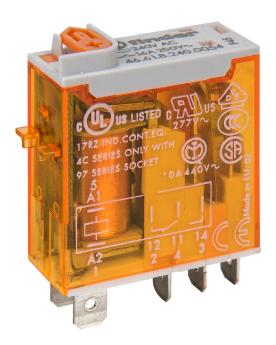

## 46610054240VAC

Finder 46 Series Miniature Relay 16A 1 CO 240V AC Coil with PB plus LED plus Mech. Indicator

| Component type | Switching relay             |
|----------------|-----------------------------|
| Range          | Panel Mount and Power Relay |
| Model          | N/A                         |
| Product status | Existing                    |

The Finder General Purpose Panel Mount and Power Relays are a reliable and efficient switching solution for various applications and industries. Options include coil voltages, output current ratings, contact configurations. A modular design allows for surge suppressors, coil indication and timers. Features manual override, push-to-test, slots for markers, jumpers and gold plated contacts.